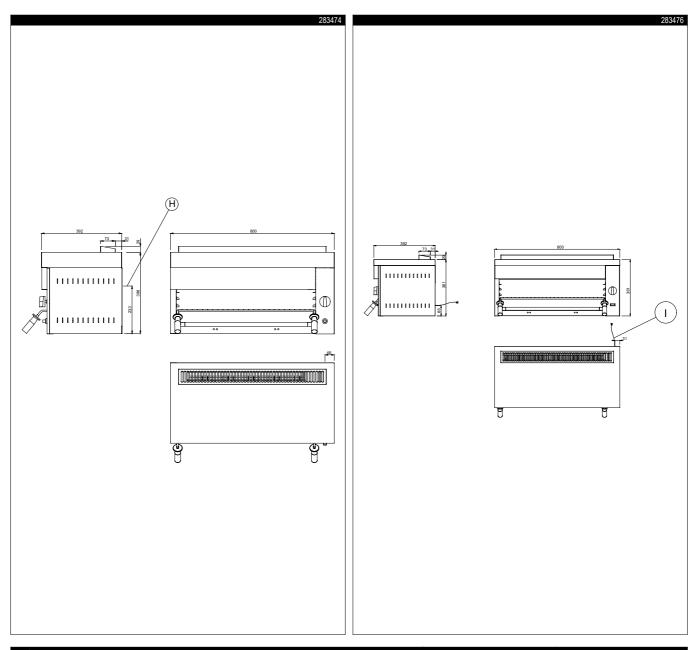

For use with LPG or natural gas

| TECHNICAL DATA           |                  |                   |  |
|--------------------------|------------------|-------------------|--|
| CHARACTERISTICS          | MC               | MODELS            |  |
|                          | SLG480<br>283474 | SLE480<br>283476  |  |
| Power supply             | Gas              | Electric          |  |
| External dimensions - mm |                  |                   |  |
| width                    | 800              | 800               |  |
| depth                    | 392              | 392               |  |
| height                   | 427              | 390               |  |
| Power - kW               |                  |                   |  |
| installed-electric       |                  | 5                 |  |
| Net weight - kg.         | 33               | 25                |  |
| Supply voltage           |                  | 220/240 V, 1N, 50 |  |

| LEGEND                    |                  |                   |
|---------------------------|------------------|-------------------|
|                           | SLG480<br>283474 | SLE480<br>283476  |
| H - Gas connection        | 3/8"             |                   |
| I - Electrical connection |                  | 220/240 V, 1N, 50 |